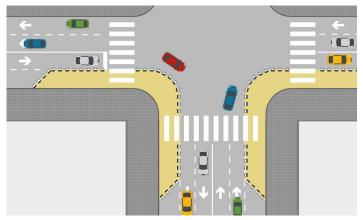

# Zipper® configurations.

**BAAB CONFIGURATION** 

A: 1120 mm (recommended distance between sets).

WIDENING OF THE SIDEWALKS AND NARROWING OF THE STREET AT INTERSECTIONS Easily creates safe intersections.