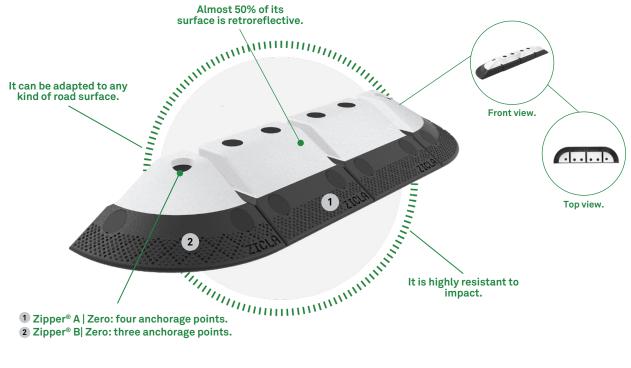

# Zipper<sup>®</sup> Zero

Modular system to segregate traffic flows.

- 2 Zipper® B| Zero: three anchorage points.