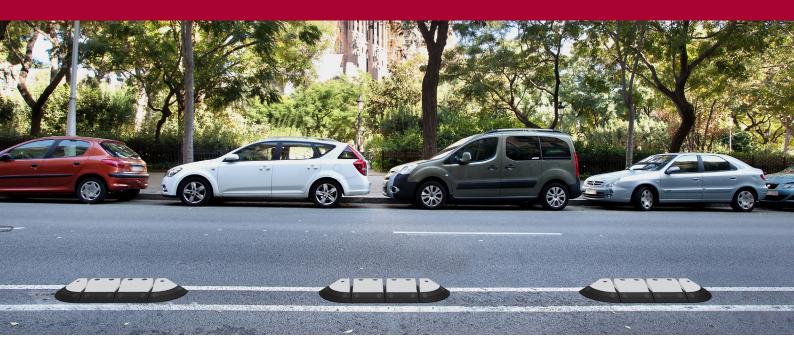

# Zipper® configurations.

**BAAB CONFIGURATION** 

A: 1120 mm (recommended distance between sets).

WIDENING OF THE SIDEWALKS AND NARROWING OF THE STREET AT INTERSECTIONS Easily creates safe intersections.

**AA CONFIGURATION** 

A: 560 mm (recommended distance between sets).

MINI ROUNDABOUT Builds roundabouts quickly for safe intersections.