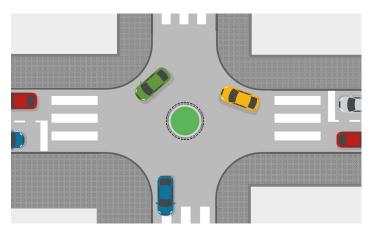

**AA CONFIGURATION** 

A: 560 mm (recommended distance between sets).

MINI ROUNDABOUT Builds roundabouts quickly for safe intersections.