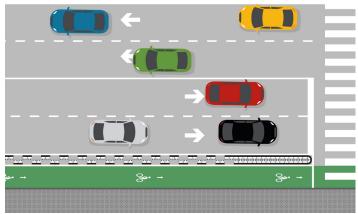

# Zipper® configurations.

**BAAB CONFIGURATION** 

A: 1120 mm (recommended distance between sets).

WIDENING OF THE SIDEWALKS AND NARROWING OF THE STREET AT INTERSECTIONS Easily creates safe intersections.