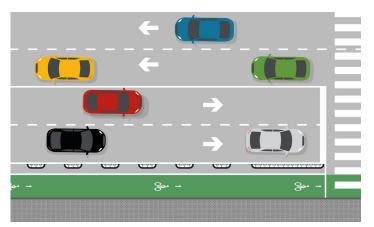

# Zipper® configurations.

**BAAB CONFIGURATION** 

A: 1120 mm (recommended distance between sets).

WIDENING OF THE SIDEWALKS AND NARROWING OF THE STREET AT INTERSECTIONS Easily creates safe intersections.