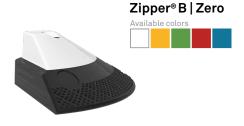

# Zipper<sup>®</sup> Zero

Modular system to segregate traffic flows.

- 2 Zipper® B| Zero: three anchorage points.