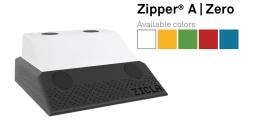

# Zipper<sup>®</sup> Zero

Modular system to segregate traffic flows.

- 2 Zipper® B| Zero: three anchorage points.