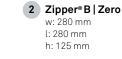

# Zipper<sup>®</sup> Zero

Modular system to segregate traffic flows.

- 2 Zipper® B| Zero: three anchorage points.